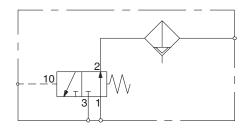

## 3/2 Directional Control Valve - Normally Closed - Pressure Operated

- High-speed poppet construction
- Constant repeatability
- Specialised low-wear body-coating
- Hard piston coating
- Non-lube
- Built-in steel filter
- EMHART interface
- Integrated handle
- Special versions available

## Model Number: D2154A6907

DESIGN

Poppet Valve: Viton-seals on metal seat. Body: Aluminum alloy, anodized. Piston: Hard coated, original OEM steel filter. STANDARD SPECIFICATIONS Flow Medium: Vacuum service. AmbientTemperature: -17° to 150° C (0° to 300° F). MediaTemperature: -17° to 150° C (0° to 300° F).