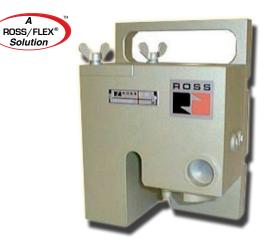

## **BLOW MOLD VACUUM VALVE**

## 3/2 Directional Control Valve - Normally Closed - Pressure Operated

- High-speed poppet construction
- Constant repeatability
- Specialised low-wear body-coating
- Hard piston coating
- Non-lube
- Built-in steel filter
- EMHART interface
- Integrated handle
- Special versions available

## Model Number: D2154A6907

DESIGN

Poppet Valve: Viton-seals on metal seat. Body: Aluminum alloy, anodized. Piston: Hard coated, original OEM steel filter. STANDARD SPECIFICATIONS Flow Medium: Vacuum service. AmbientTemperature: -17° to 150° C (0° to 300° F). MediaTemperature: -17° to 150° C (0° to 300° F).